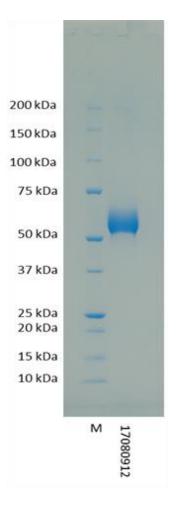

## **Certificate of Analysis**

Name: Lassa Fever Virus GP2 Protein (Human Fc)

Product Code: REC31608-100 / REC31608-500

**SDS-PAGE:** The protein migrates as a band at approximately 55kD on reducing SDS-PAGE. The Fc tag has a MW of approximately 25kD, and Lassa GP2 approximately 30kD.