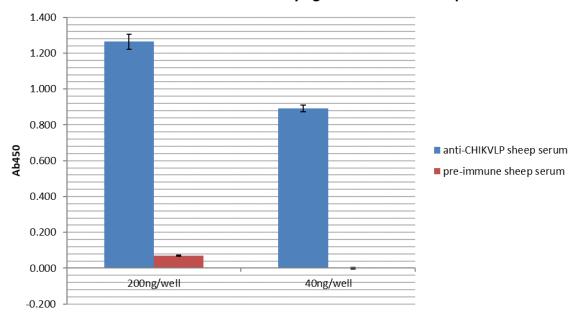

Chikungunya virus E2 envelope protein.

**ELISA:** Representative indirect ELISA assays showing serum reactivity of REC31617 (batch 1712011147).

#### REC31617 indirect ELISA - reactivity against CHIK-VLP sheep serum

Langford Locks Kidlington Oxfordshire OX5 1LH

Telephone: +44(0)1865 595230

**Western Blot:** Representative western blots showing anti-mouse IgG-HRP and anti-CHIK-VLP sheep serum.