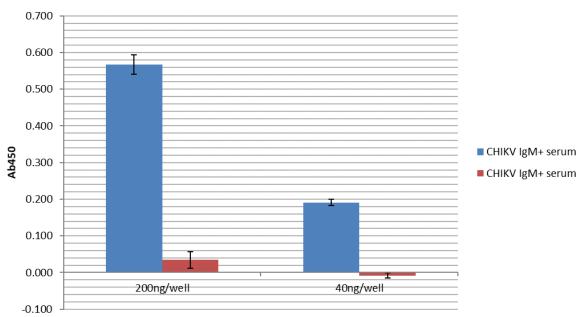

Chikungunya virus E2 envelope protein.

**ELISA:** Representative indirect ELISA assays showing serum reactivity of REC31617 (batch 1712011147).

#### REC31617 indirect ELISA - reactivity against CHIK-VLP sheep serum

Langford Locks Kidlington Oxfordshire OX5 1LH

Telephone: +44(0)1865 595230

**Western Blot:** Representative western blots showing anti-mouse IgG-HRP and anti-CHIK-VLP sheep serum.