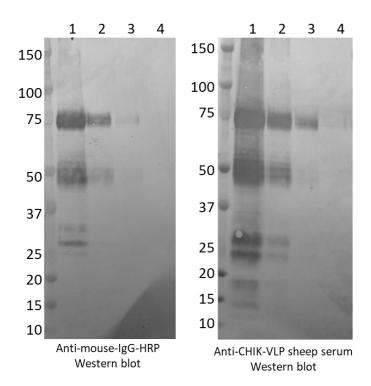

#### REC31617 indirect ELISA - reactivity against CHIK-VLP sheep serum

Langford Locks Kidlington Oxfordshire OX5 1LH

Telephone: +44(0)1865 595230

**Western Blot:** Representative western blots showing anti-mouse IgG-HRP and anti-CHIK-VLP sheep serum.

1: RE31617 batch 1712011147 [1000ng] 2: RE31617 batch 1712011147 [100ng] 3: RE31617 batch 1712011147 [10ng] 4: RE31617 batch 1712011147 [1ng]

| Χ  |  |  |  |
|----|--|--|--|
| QC |  |  |  |
|    |  |  |  |
| Χ  |  |  |  |
| ΟΔ |  |  |  |