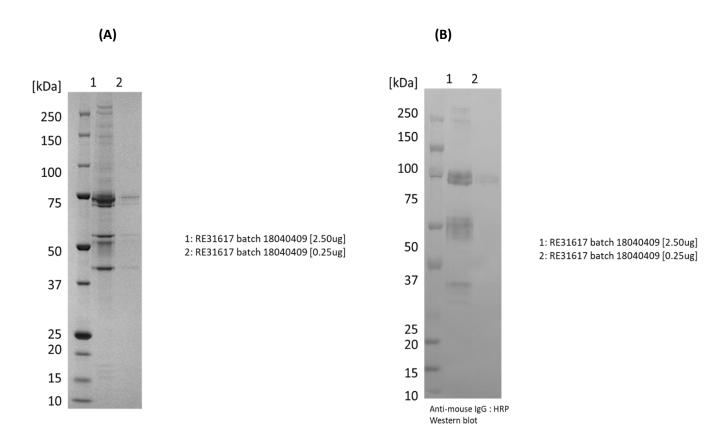

## **Certificate of Analysis**

Name: Chikungunya Virus E2 Envelope Protein, (HEK293) Mouse Fc-Tag

**Product Code:** REC31617-100 / REC31617-500

Batch #: 18040409

SDS-PAGE/WB: Coomassie-stained reducing SDS-PAGE (A) and western blot (B) showing purified

Chikungunya virus E2 envelope protein.

**ELISA:** Representative indirect ELISA assays showing serum reactivity of REC31617 (batch 1712011147).