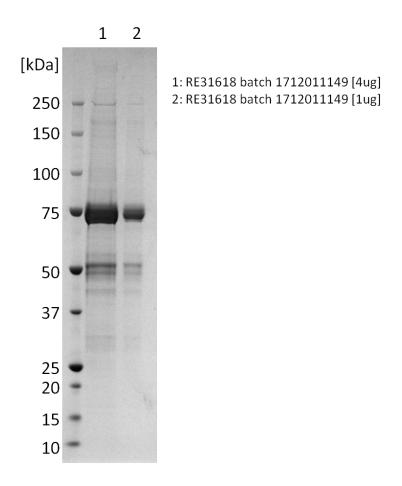

## **Certificate of Analysis**

Name: Chikungunya Virus E2 Envelope Protein (HEK293), Human Fc-Tag

Product Code: REC31618-100 / REC31618-500

Batch #:

**SDS-PAGE:** Coomassie-stained reducing SDS-PAGE showing purified Chikungunya virus E2 envelope protein.