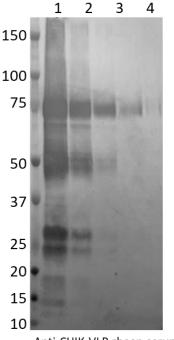

## Western Blot: Anti-CHIK-VLP sheep serum western blot.

Anti-CHIK-VLP sheep serum Western blot 1: RE31618 batch 1712011149 [1000ng]

2: RE31618 batch 1712011149 [100ng]

3: RE31618 batch 1712011149 [10ng]

4: RE31618 batch 1712011149 [1ng]

| Х  |  |  |  |
|----|--|--|--|
| QC |  |  |  |
|    |  |  |  |

| Х |  |  |  |
|---|--|--|--|
|   |  |  |  |

QA