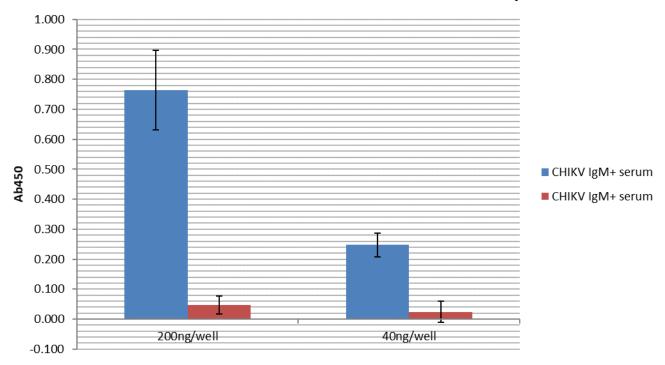

www.thenativeantigencompany.com VAT No: 102038475

contact@thenativeantigencompany.com Registration No. 7386339

Science for a Safer World

REC31618 indirect ELISA - human serum reactivity

 www.thenativeantigencompany.com VAT No: 102038475