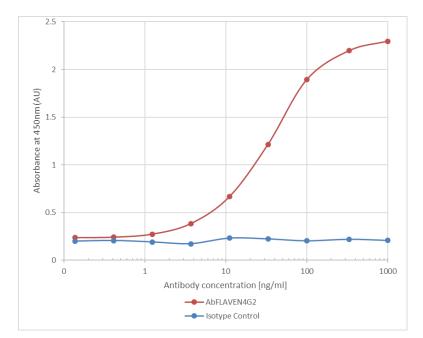

## **Antibody Datasheet**

Name: Mouse IgM Anti-Flavivirus Envelope Protein Antibody (4G2)

Product Code: AbFLAVENV-4G2-200

Batch #:

**Direct ELISA data:** Dengue Virus Serotype 2 VLP (DENV2-VLP-100 from Native Antigen) coated onto a plate at  $5\mu g/ml$ . Anti-flavivirus antibody (AbFLAVENV-4G2) was added to plate in a 3-fold serial dilution starting at 1000 ng/ml. Detection performed using HRP labelled goat anti-mouse IgG (AbD Serotec,