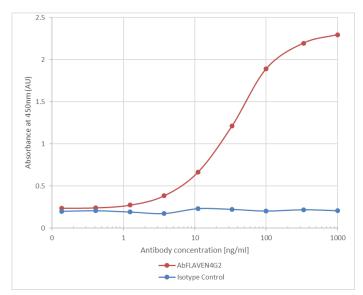

## **Usage Guidelines**

**Short Term Storage:** +4°C

**Long Term Storage:** -20°C

Storage Guidelines: The antibody is shipped at ambient temperature. Avoid repeated freeze/thaw

cycles.

**Direct ELISA:** Dengue Virus Serotype 2 VLP (DENV2-VLP-100 from Native Antigen) was coated onto a plate at 5µg/ml. Anti-flavivirus antibody (AbFLAVENV-4G2) was added to plate in a 3-fold serial dilution starting at 1000 ng/ml. Detection performed using HRP labelled goat anti-mouse IgG (AbD Serotec, 0300-0108P).