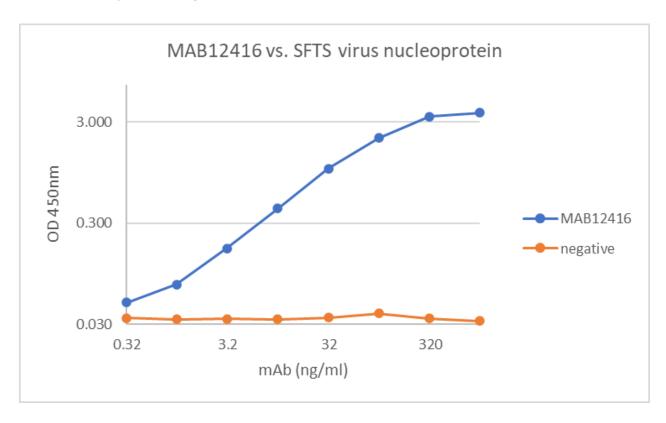

## **Antibody Datasheet**

Name: Mouse Anti SFTSV Nucleoprotein Antibody (JA4)

**Product Code:** MAB12416-100 / MAB12416-500

Clone Number: JA4.D9.A12.E10.F9

**ELISA:** Antibody titration against SFTS virus nucleoprotein.

Antigen coated onto microtitre plate (1µg/ml) overnight in DPBS 2-8°C. Plate washed 2 X 300µl DPBS+1% BSA (Sigma A7906) with second wash left in plate 2 hours at room temperature. Plate washed 1 X 300ul PBS + 0.1% Tween 20. Dilutions of antibody added at 100µl/well in DPBS + 1% BSA + 0.1% Tween 20, incubated shaken 3 hours at 23°C. Plate washed 3 X 300µl PBS + 0.1% Tween 20 Anti-mouse Ig-HRP (Southern Biotech 1010-05) diluted 1:10,000 in DPBS + 1% BSA + 0.1% Tween 20. Added 100µl/well, incubated shaken 1 hour at 23°C. Plate washed 6 X 300µl PBS + 0.1% Tween 20 TMB (Europa MO701A) added at 100µl, incubated static 15 min 23°C. Reaction stopped 100µl 1M HCL (200µl for wells >4.0 OD units). Plate read at 450nm and 405nm. OD values in excess of 4.0 units estimated from the OD405nm reading.