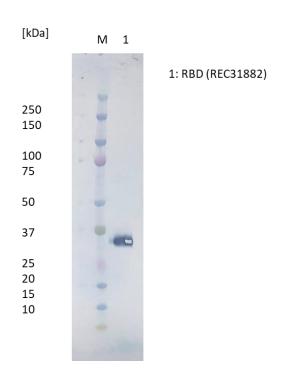

## **Antibody Datasheet**

Name: Rabbit IgG Anti SARS-CoV-2 Nucleoprotein Polyclonal Antibody

**Product Code:** PAB21476-100 / PAB21476-500

**Batch #:** 20100110

**Western Blot:** RBD protein (50ng) loaded onto Novex 4-12% Bis-Tris gel, alongside Kaleidoscope marker (BioRad), and separated at 200V for 50 min. Polyclonal antibody added at 1mg/ml (1:1000) and secondary antibody (STAR124P) added at 1mg/ml (1:1000).