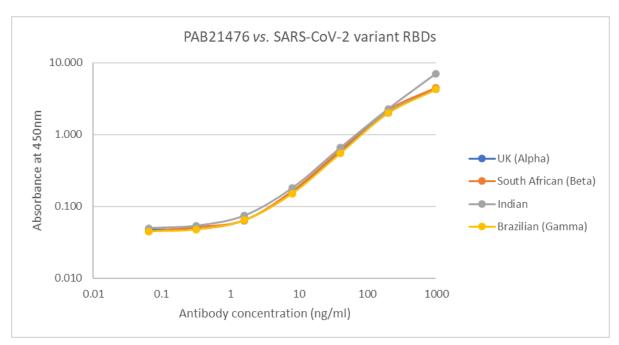

**Direct ELISA:** Plate was coated with 100µl of variant RBD proteins (UK, REC31946; South African, REC31945; Indian, REC31971; Brazilian, REC31961), at 1µg/ml and then incubated with 100µl PAB21476 antibody, diluted from 1000ng/ml to 0.064ng/ml. Diluted secondary IgG HRP antibody (100µl at 1:10,000) was then added. 100µl of TMB substrate (M0701A) was added in all wells and the reaction stopped after 10 min. with 1M HCl and the plate read at 405/450nm.