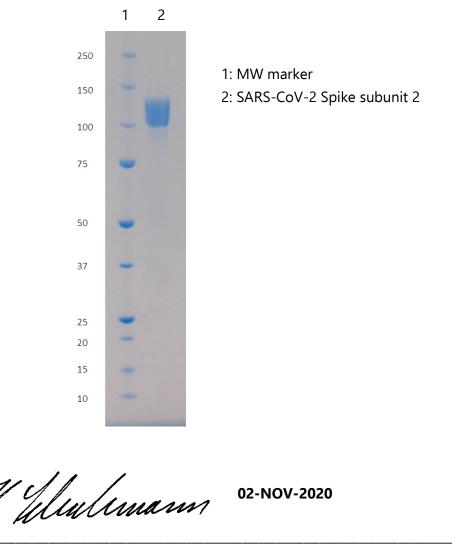

## **Certificate of Analysis**

Name: SARS-CoV-2 Spike Glycoprotein (S2), Sheep Fc-Tag (CHO)

Product Code: REC31870-100 / REC31870-500

Batch #: 20090815P

**SDS-PAGE:** Coomassie-stained reducing SDS-PAGE showing purified SARS-CoV-2 Spike Glycoprotein (S2).

**Tag:** Sheep Fc-tag, C-Terminus

Expected Molecular Weight: 86 kDa

Observed Molecular Weight: 110 kDa

**Amount:** 0.1 mg / 0.5 mg

**Concentration:** 0.47 mg/ml

**Purity:** >95%

Presentation: Liquid

Buffer: DPBS