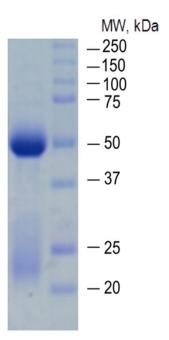

## **Antibody Datasheet**

Name: Rabbit Anti-Dengue Virus Pan Serotype NS1 Polyclonal Antibody

Product Code: PAB21481-100 / PAB21481-500

Batch #:

SDS-PAGE: Antibody analyzed in 12.5% SDS-PAGE and Coomassie Blue staining.