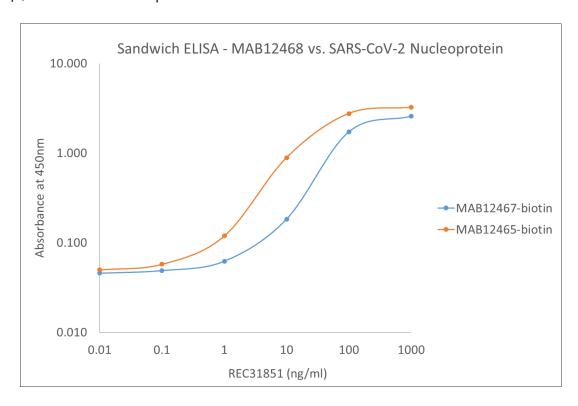

**Applications: ELISA** 

**Matched Pair:** Antibody can be used as a detection antibody in sandwich ELISA, with SARS-CoV-2 nucleoprotein REC31851 and MAB12468 as a capture antibody (see data below).

**Application Notes:** Working dilution must be determined by the user. Suggested starting ranges are 0.01- $0.1 \mu g/ml$  for ELISA.

Telephone: +44(0)1865 595230

**Sandwich ELISA:** Plate coated with  $5\mu g/ml$  of MAB12468,  $100\mu l/well$ . Antigen (REC31851) dilutions prepared from 1000ng/ml to 0.01ng/ml and  $100\mu l$  added per well. Diluted biotin labelled detection antibodies ( $0.8\mu g/ml$ ), MAB12465 and MAB12467 added ( $100\mu l$  per well). Detection using Poly strep HRP ( $100\mu l/well$  of 1:40,000 dilution) and  $100\mu l/well$  of TMB (M0701A), 15 min. at RT. Reaction stopped with  $100\mu l/well$  of 1M HCl and plate read at 405 and 450nm.