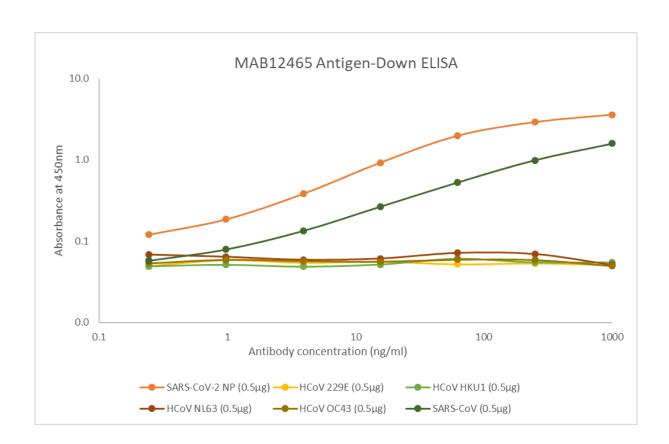

**Purification:** Protein G

**Specificity:** SARS-CoV-2 nucleoprotein.

**Cross-Reactivity:** Antibody shows some cross-reactivity with SARS-CoV nucleoprotein. Antibody does not cross-react with HCoV-229E, HCoV-HKU1, HCoV-NL63 and HCoV-OC43 in antigen-down ELISA (0.5µg). Cross-reactivity profiles were determined using these specific conditions, and may vary with other experimental set-ups or in different applications (see data below).

## **Antibody Datasheet**

Name: Mouse Anti SARS-CoV-2 Nucleoprotein Antibody (GC12)

**Product Code:** MAB12465-100 / MAB12465-500

Batch #:

**ELISA:** Antigen-down ELISA with SARS-CoV-2 (REC31851), HCoV-229E (REC31758), HCoV-HKU1 (REC31856), HCoV-NL63 (REC31759), HCoV-OC43 (REC21857) and SARS-CoV (REC31744) nucleoprotein coated at 0.5μg.