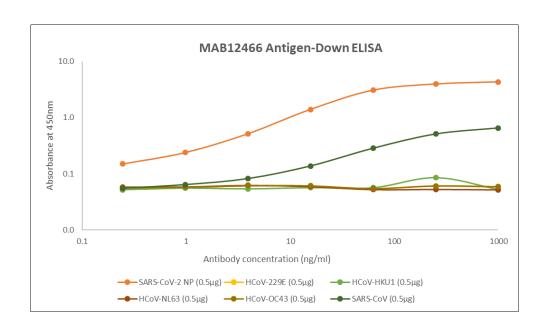

**Purification:** Protein G

**Specificity:** SARS-CoV-2 and SARS-CoV nucleoprotein.

**Cross-Reactivity:** Antibody does not cross-react with HCoV-229E, HCoV-HKU1, HCoV-NL63 and HCoV-OC43 in antigen-down ELISA (0.5µg). Cross-reactivity profiles were determined using these specific conditions, and may vary with other experimental set-ups or in different applications (see data below).

## **Antibody Datasheet**

Name: Mouse Anti SARS-CoV-2 Nucleoprotein Antibody (JB8)

**Product Code:** MAB12466-100 / MAB12466-500

Batch #:

**ELISA:** Antigen-down ELISA with SARS-CoV-2 (REC31851), HCoV-229E (REC31758), HCoV-HKU1 (REC31856), HCoV-NL63 (REC31759), HCoV-OC43 (REC21857) and SARS-CoV (REC31744) nucleoprotein coated at 0.5μg.