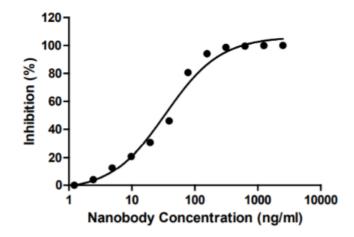

**ELISA:** Inhibitory activity of MAB12473 against SARS-CoV-2 RBD binding to ACE2, as determined by ELISA.

www.thenativeantigencompany.com VAT No: 102038475 contact@thenativeantigencompany.com Registration No. 7386339