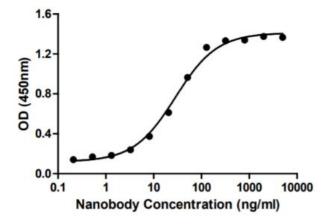

## **Antibody Datasheet**

Name: SARS-CoV-2 Spike Protein Neutralizing Nanobody (L14)

Product Code: MAB12473-20 / MAB12473-100

Batch #:

ELISA: Binding ability of MAB12473 to SARS-CoV-2 spike RBD, measured in a functional ELISA.