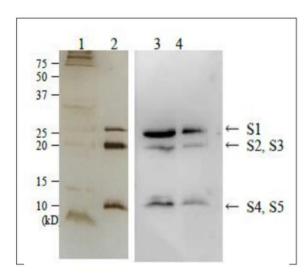

## **Antibody Datasheet**

Name: Rabbit Anti-Pertussis Toxin Antibody

Product Code: PAB21485-100

Batch #:

**Western Blot:** Detection of pertussis toxin in culture medium of Bordetella pertussis strain Tohama by Western blotting using anti-pertussis toxin antibody. The toxin consists of five subunits as indicated by S1 to S5.

- 1: Culture medium of Bordetella pertussis. SDS-PAGE, silver-stained.
- 2: Purified pertussis toxin (200 ng). SDS-PAGE, silver-stained.
- 3: Western blot of culture medium of Bordetella pertussis as in 1.
- 4: Western blot of purified pertussis toxin (10 ng).