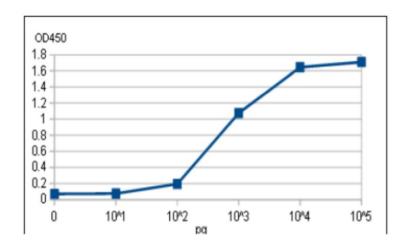

www.thenativeantigencompany.com VAT No: 102038475

NAC.Contact@LGCGroup.com Registration No. 7386339

Telephone: +44(0)1865 595230

**ELISA:** Titration of pertussis toxin by direct ELISA using anti-pertussis toxin antiserum. ELISA plate is coated with indicated amounts of pertussis toxin per well. Antiserum was used at 1/12,500 dilution. ELISA was performed as above. Dynamic range was 100 pg to 10 ng under these conditions.