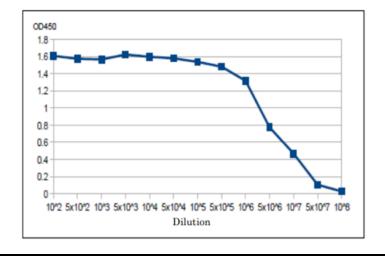

**ELISA:** Titration of antibody reactivity of anti-Pertussis antiserum by direct ELISA. Plate was coated with 100µg of pertussis toxin per well and 100µl of the antiserum at the indicated dilution was added to each well and incubated. After washing, goat anti-rabbit-IgG conjugated with HRP was added as secondary antibody. Colour was developed with TMB as substrate.