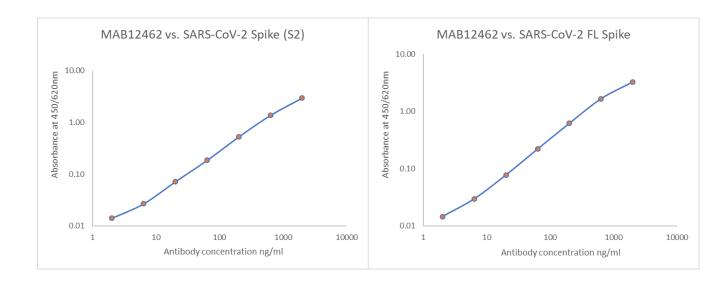

## **Antibody Datasheet**

Name: Human IgG1 Anti SARS-CoV-2 Spike (S2) Antibody (CH1)

**Product Code:** MAB12462-100 / MAB12462-500

Batch #:

**ELISA:** Antibody is specific for SARS-CoV-2 spike S2 in antigen-down ELISA. Greiner High binding 96 well plate was coated with 100μl of SARS-CoV-2 spike glycoprotein subunit 2 (REC31807, 1000ng/ml) or full-length (FL) spike (REC31868, 1000ng/ml). Primary antibody dilutions were added at 100-0.1ng/ml (100μl). Secondary goat anti human IgG HRP antibody (100μl) was added at 1:5000 dilution. TMB substrate (M0701A) was added (100μl) until colour developed (10 min.) and then the reaction stopped with 100μl of 1M HCl. Plate was read at 450/620 nm.