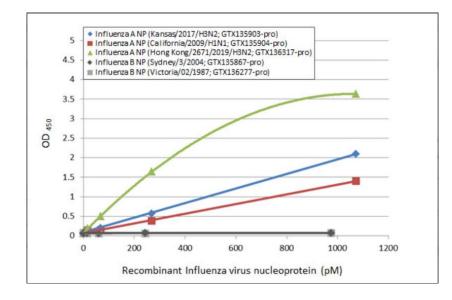

**ELISA:** Sandwich ELISA detection of recombinant nucleoproteins (NP) derived from different strains of Influenza A virus (i.e., A/Kansas/2017 (H3N2); A/California/2009 (H1N1); A/Hong Kong/2671/2019 (H3N2)) and Influenza B virus (i.e., B/Sydney/3/2004; B/Victoria/02/1987) using antibodies as below.

Capture: Influenza A virus NP (nucleoprotein) antibody MAB12484 (5 µg/mL)

Detection: HRP-conjugated Influenza A virus NP (nucleoprotein) antibody MAB12485 (1 µg/mL).

www.thenativeantigencompany.com VAT No: 102038475 NAC.Contact@LGCGroup.com Registration No. 7386339