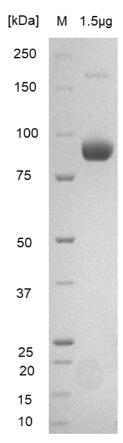

## **Certificate of Analysis**

Name: Influenza A/Darwin/6/2021 (H3N2)-like virus Hemagglutinin (HA), His-tag

**Product Code:** REC32037-100 / REC32037-500

**Batch #:** 22110411D

**SDS-PAGE:** Coomassie-stained reducing SDS-PAGE showing purified IAV HA protein.

1: Protein ladder

2: REC32037 #22110411D

22/12/2022 29/12/2022

X Khillen.

Signed by: Tracy Pullen

 $\bigcirc$ 

Signed by: Michael Neale

Products are for Research Use or for Further Manufacturing Use only. Not for Diagnostic or Therapeutic Use.