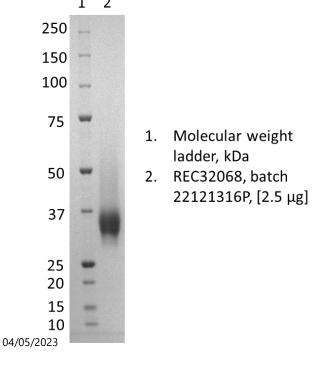

## **Certificate of Analysis**

Name: Human Fc receptor CD32B/Fcgr2b

Product Code: REC32068-100 / REC32068-25

Batch #: 22121316P

**SDS-PAGE:** Coomassie-stained reducing SDS-PAGE showing purified Human Fc receptor CD32B/Fcgr2b. 1 2