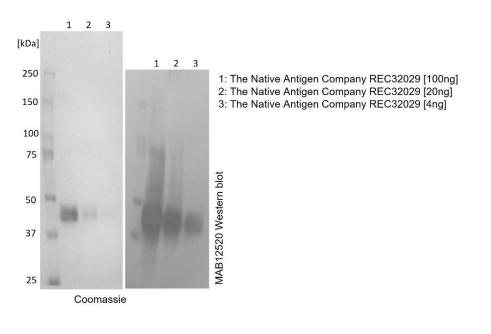

### Reducing SDS-PAGE / Western blot

www.thenativeantigencompany.com VAT No: 102038475

The Native Antigen Company is now part of LGC Group.

The Native Antigen Company LGC Unit 3 Oxford Technology Park Kidlington Oxford Oxfordshire OX5 1GN Telephone: +44(0)1865 595230

Clone Number: AH7.A7.H8.B6

Amount: 0.1 / 0.5 mg

Concentration: 0.72 mg/ml

Presentation: Liquid

Buffer: PBS, pH 7.4, sterile filtered

Immunogen: CCHFV gp38 (The Native Antigen Company REC32029)

Applications: ELISA, WB