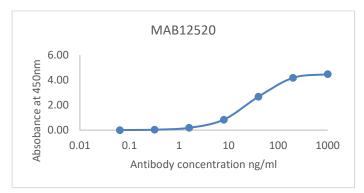

#### Batch #: 23071715

Antigen down ELISA: Plate coated with 1ug/ml of CCHFV gp38 protein (The Native Antigen Company REC32029) in DPBS over night, blocked with 1% BSA in DPBS, probed with various antibody concentration. Bound antibody was detected using an anti-mouse IgG-HRP conjugate.