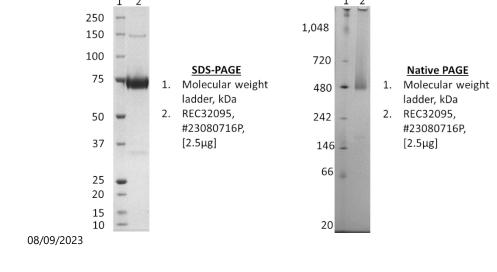

Batch #: 23080716P

**SDS-PAGE:** Representative Coomassie-stained reducing SDS-PAGE showing purified Influenza B/Phuket/3073/2013 (B/Yamagata lineage)-like virus neuraminidase, C-terminal His-tetrabrachion domain.