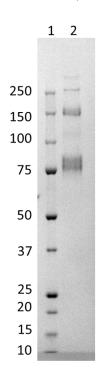

Batch #: 23110707P

**SDS-PAGE:** Representative Coomassie-stained reducing SDS-PAGE showing purified Influenza A/Wisconsin/67/2022 (H1N1)pdm09-like virus; neuraminidase, N-terminal His-tetrabrachion domain.

- Molecular weight ladder, kDa
- REC32096, #23110707P [2.5μg]

14/11/2023

ററ

Signed by: Holger Schuhmann

16/11/2023

QA

Signed by: Louise Rose

Products are for Research Use or for Further Manufacturing Use only. Not for Diagnostic or Therapeutic Use.