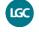

Batch #: 23110707P

**SDS-PAGE:** Representative Coomassie-stained reducing SDS-PAGE showing purified Influenza A/Wisconsin/67/2022 (H1N1)pdm09-like virus; neuraminidase, N-terminal His-tetrabrachion domain.

- Molecular weight ladder, kDa
- REC32096, #23110707P [2.5μg]

14/11/2023

ററ

Signed by: Holger Schuhmann

16/11/2023

QA

Signed by: Louise Rose

Products are for Research Use or for Further Manufacturing Use only. Not for Diagnostic or Therapeutic Use.