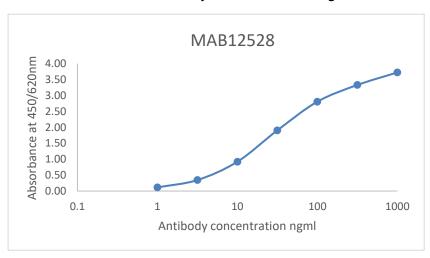

## **Antibody Datasheet**

Name: Mouse anti-CCHFV gp38 (clone BG11) antibody (IgG)

**Product Code:** MAB12528-100 / 500

**Batch #:** 23102414

Antigen down ELISA: Plate coated with 1ug/ml of CCHFV gp38 protein (The Native Antigen Company REC32029) in DPBS overnight, blocked with 1% BSA in DPBS, probed with various antibody concentration. Bound antibody was detected using an anti-mouse IgG-HRP conjugate.