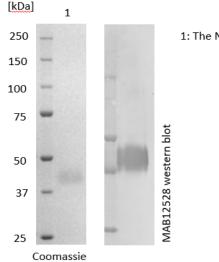

## Reducing SDS-PAGE / Western blot

1: The Native Antigen Company REC32029 [500ng]

www.thenativeantigencompany.com

VAT No: 102038475

NAC.Contact@LGCGroup.com Registration No. 7386339

Page 2 of 3

The Native Antigen Company
LGC Unit 3
Oxford Technology Park
Kidlington
Oxford
Oxford
Oxfordshire
OX5 1GN