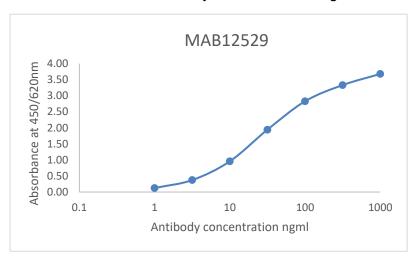

### **Antibody Datasheet**

Name: Mouse anti-CCHFV gp38 (clone JB5) antibody (IgG)

**Product Code:** MAB12529-100 / 500

**Batch #:** 23102414

Antigen down ELISA: Plate coated with 1ug/ml of CCHFV gp38 protein (The Native Antigen Company REC32029) in DPBS overnight, blocked with 1% BSA in DPBS, probed with various antibody concentration. Bound antibody was detected using an anti-mouse IgG-HRP conjugate.