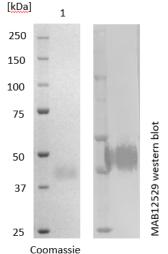

#### Reducing SDS-PAGE / Western blot

1: The Native Antigen Company REC32029 [500ng]

www.thenativeantigencompany.com

VAT No: 102038475

NAC.Contact@LGCGroup.com Registration No. 7386339

Page 2 of 3

The Native Antigen Company
LGC Unit 3
Oxford Technology Park
Kidlington
Oxford
Oxford
Oxfordshire
OX5 1GN