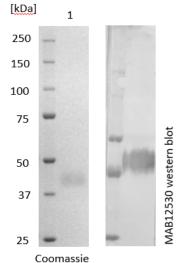

### Reducing SDS-PAGE / Western blot

1: The Native Antigen Company REC32029 [500ng]

www.thenativeantigencompany.com VAT No: 102038475

NAC.Contact@LGCGroup.com Registration No. 7386339

Page 2 of 3

The Native Antigen Company
LGC Unit 3
Oxford Technology Park
Kidlington
Oxford
Oxford
Oxfordshire
OX5 1GN