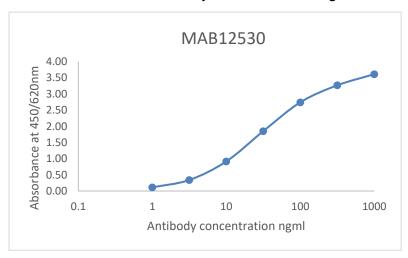

### **Antibody Datasheet**

Name: Mouse anti-CCHFV gp38 (clone HH7) antibody (IgG)

**Product Code:** MAB12530-100 / 500

**Batch #:** 23102416

Antigen down ELISA: Plate coated with 1ug/ml of CCHFV gp38 protein (The Native Antigen Company REC32029) in DPBS overnight, blocked with 1% BSA in DPBS, probed with various antibody concentration. Bound antibody was detected using an anti-mouse IgG-HRP conjugate.