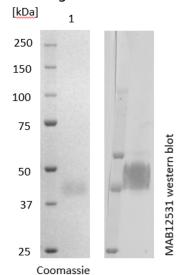

#### Reducing SDS-PAGE / Western blot

1: The Native Antigen Company REC32029 [500ng]

www.thenativeantigencompany.com

VAT No: 102038475

NAC.Contact@LGCGroup.com Registration No. 7386339

Page 2 of 3

The Native Antigen Company
LGC Unit 3
Oxford Technology Park
Kidlington
Oxford
Oxford
Oxfordshire
OX5 1GN