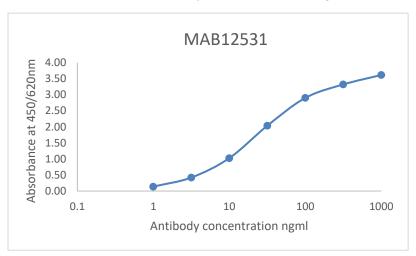

### **Antibody Datasheet**

Name: Mouse anti-CCHFV gp38 (clone DA4) antibody (IgG)

**Product Code:** MAB12531-100 / 500

Batch #: 23102510

Antigen down ELISA: Plate coated with 1ug/ml of CCHFV gp38 protein (The Native Antigen Company REC32029) in DPBS overnight, blocked with 1% BSA in DPBS, probed with various antibody concentration. Bound antibody was detected using an anti-mouse IgG-HRP conjugate.