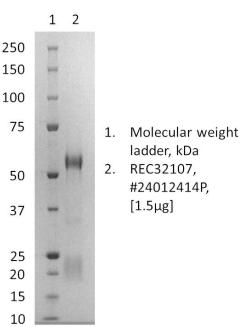

Accession: ALX35659.1

Strain/Isolate: Suriname Z1106033

**Amino Acids:** 122-819

Tag: none

Expected Molecular Weight: 25kDa + 50kDa

Observed Molecular Weight: 22kDa + 55kDa

Amount: 0.1 mg

**Concentration:** 0.17 mg/ml

**Purity:** >95%

Presentation: Liquid

Buffer: DPBS with 20% (w/v) sucrose

The Native Antigen Company LGC Unit 3 Oxford Technology Park Kidlington Oxford Oxfordshire OX5 1GN Telephone: +44(0)1865 595230

<u>Usage Guidelines</u> Short Term Storage: -80°C Long Term Storage: -80°C Stability: n/d Freezing: Can be frozen, but avoid multiple freeze-thaw cycles

## **Certificate of Analysis**

Name: Zika virus-like particles, immature

Product Code: REC32107-100

Batch #: 24012414P

**SDS-PAGE:** Representative Coomassie-stained reducing SDS-PAGE showing purified Zika virus-like particles.