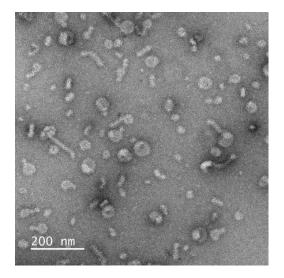

culture supernatant; The furin cleavage site in the prM protein has been altered and inactivated, leading

to completely immature VLPs. Not all particles are spherical (see picture below).

Expression System: HEK293

EM: Representative Electron microscopy image of Zika virus-like particles, immature (REC32107)

www.thenativeantigencompany.com VAT No: 102038475

NAC.Contact@LGCGroup.com Registration No. 7386339

The Native Antigen Company is now part of LGC Group.