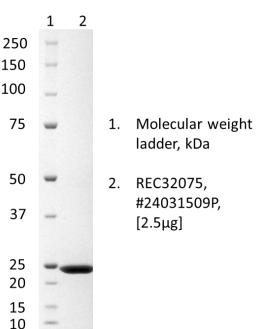

## Batch #: 24031509P

**SDS-PAGE:** Representative Coomassie-stained reducing SDS-PAGE showing purified HTLV-2 p24, C-terminal His-tag.

26/03/2024

X N. Weinlimann

QC Signed by: Holger.Schuhmann@lgcgroup.com