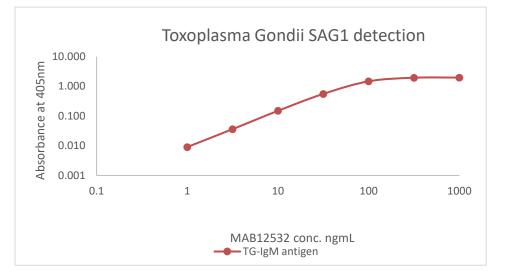

The Native Antigen Company is now part of LGC Group.

The Native Antigen Company LGC Unit 3 Oxford Technology Park Kidlington Oxford Oxfordshire OX5 1GN Telephone: +44(0)1865 595230

Name: Anti-Toxoplasma gondii SAG1, recombinant human IgM kappa

Product Code: MAB12532-100 / MAB12532-500

#### Batch #: 24061010P

#### ELISA: Representative antigen-down ELISA showing reactivity of MAB12532 to TG-IgM.

19/07/2024

X A. Minlimann

QC Signed by: Holger.Schuhmann@lgcgroup.com

23/07/2024

X Okmel

QA Signed by: Linda.Hennebry@lgcgroup.com