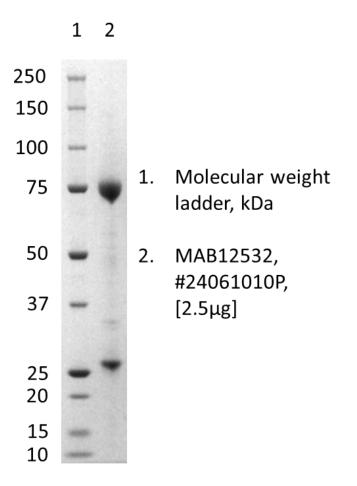

Name: Anti-Toxoplasma gondii SAG1, recombinant human IgM kappa

Product Code: MAB12532-100 / MAB12532-500

Batch #: 24061010P

**SDS-PAGE:** Coomassie-stained reducing SDS-PAGE showing purified Anti-Toxoplasma gondii SAG1, recombinant human IgM kappa.