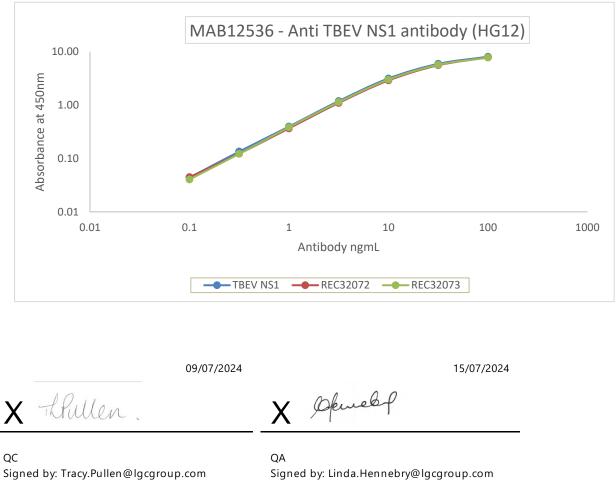

## **Antibody Datasheet**

Name: Mouse anti-TBEV NS1 (clone HG12) antibody (IgG)

Product Code: MAB12536-100/ MAB12536-500

Batch #: 24062716

ELISA: Antigen down ELISA: Plate coated with 1ug/ml of TBEV NS1 (The Native Antigen

Company TBEV-NS1,) in DPBS over night at 2-8°C, blocked with 1% BSA in DPBS, probed with

various antibody concentration. Bound antibody was detected using an anti-mouse IgG-HRP conjugate.

Products are for Research Use or for Further Manufacturing Use only. Not for Diagnostic or Therapeutic Use.